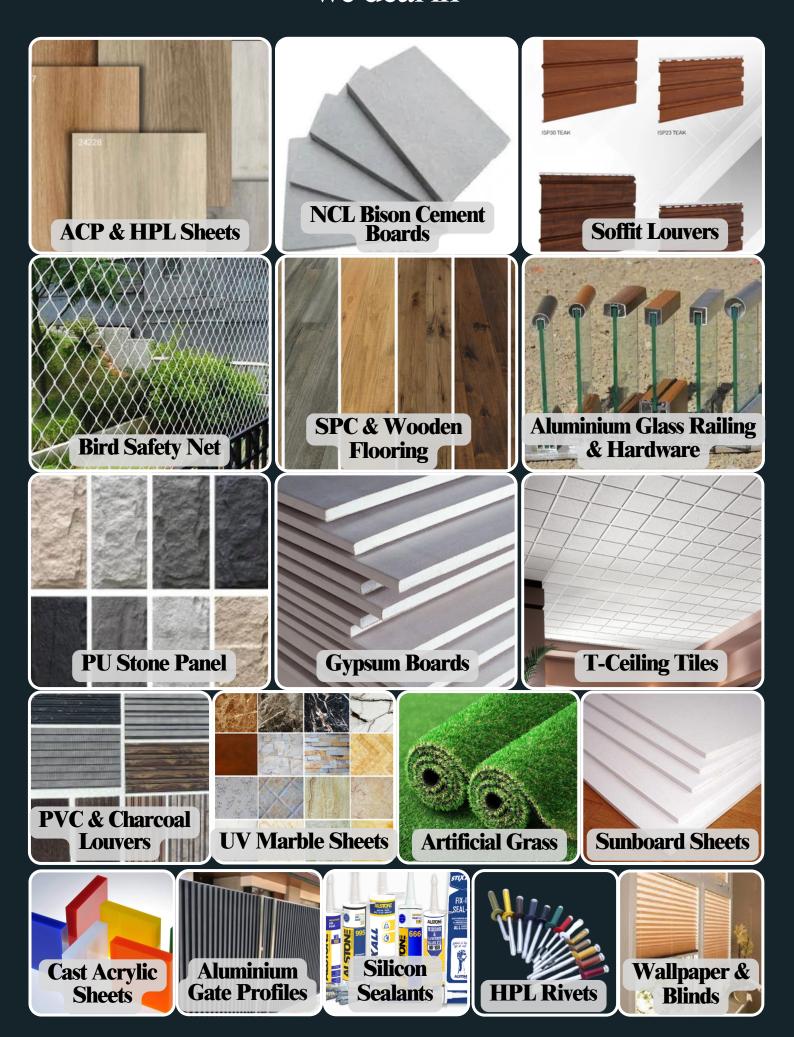

### **ACP & AHPL Sheet**

- Facade cladding
- Wall cladding
- Interior panelling
- Partitions
- Signage

### **Soffit Louvers**

- Exterior cladding
- Interior wall panelling
- Ceiling
- Ventilation areas

### **HPL Sheets**

- Exterior cladding
- CNC jali work.
- Furniture decor
- Restroom cubicals.

### **Bison Cement Board**

- Wall cladding
- Partitions
- Floors and Ceilings
- All furnitures
- Prefab buildings

### **Bird Safety Net**

- Balconies
- Windows

### **UV Marble Sheet**

- Wall panels
- Furniture decor
- Decorative surfaces

### **Gypsum Board Ceiling**

- Fall Ceiling
- Partitions
- Wall linings

### **PVC & Charcoal Louvers**

- Wall panels
- Furniture work
- Interior décor