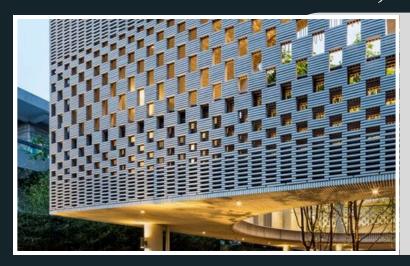

### **Metal Facade**

- Energy efficiency
- Ventilation
- Shading
- Commercial buildings
- Skyscrapers